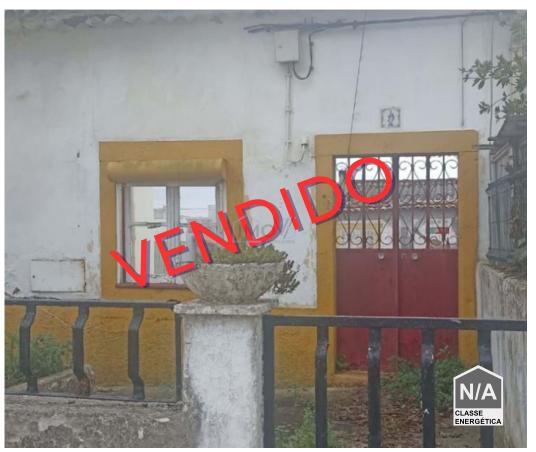

# Semi-Detached House with Approved Project for Reconstruction in the Center of Santa Cita – Tomar

We present an excellent opportunity to acquire a semi-detached house with an approved project for reconstruction, located in the heart of Santa Cita, in the municipality of Tomar.~

Inserted in a plot of 81.15 m<sup>2</sup>, this property offers a proposed gross construction area of 147.10 m<sup>2</sup>, spread over two floors and attic, providing comfort and functionality.