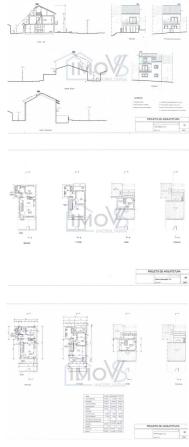

#### Approved Project:

The project includes a 3 bedroom villa, with an intelligent distribution of spaces:

• Ground floor: Large living room, modern kitchen, laundry, a bedroom/office and bathroom with bathtub.

• 1st floor: Circulation hall, two spacious bedrooms (both with balcony) and a bathroom with bathtub.

Attic: Additional storage space.