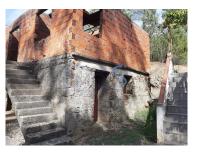

# House for Reconstruction in Portela da Oliveira - Cernache do **Bonjardim**

### Potential from Abroad

With a small patio at the back, it is ideal for those who want to enjoy moments outdoors. With space to create a small garden, a barbecue.