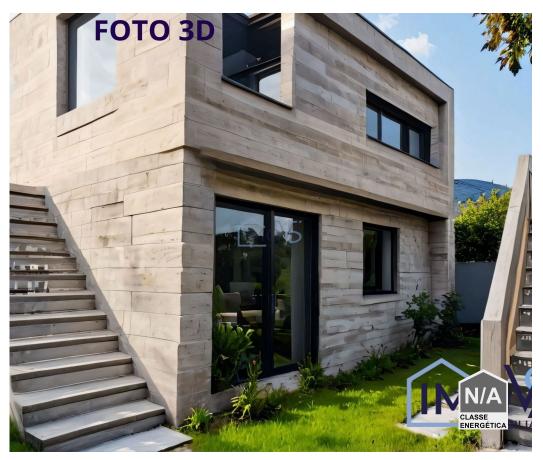

# House for Reconstruction in Portela da Oliveira - Cernache do **Bonjardim**

### Potential from Abroad

With a small patio at the back, it is ideal for those who want to enjoy moments outdoors. With space to create a small garden, a barbecue.