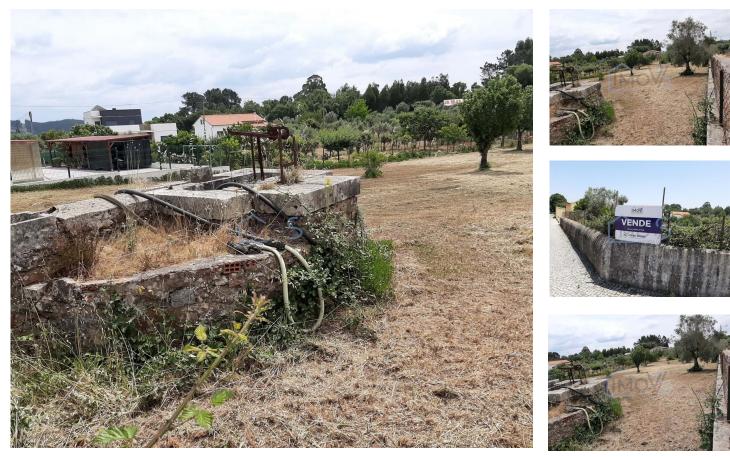

## Land for construction in the village of Ferreira do Zêzere

Attention INVESTORS!

Land for construction in the village of Ferreira do Zêzere

Land located in the village of Ferreira do Zêzere, with a total area of 2,590m2, with the potential for building a 3-story building (ground floor, first and second floor) + setback third floor with 12/14 Units, with an approximate footprint area of 500m2.

The land has two water wells.

Excellent location, right in the village of Ferreira do Zêzere, close to supermarkets, restaurants, schools, the town center with all kinds of commerce and services, and public transportation.